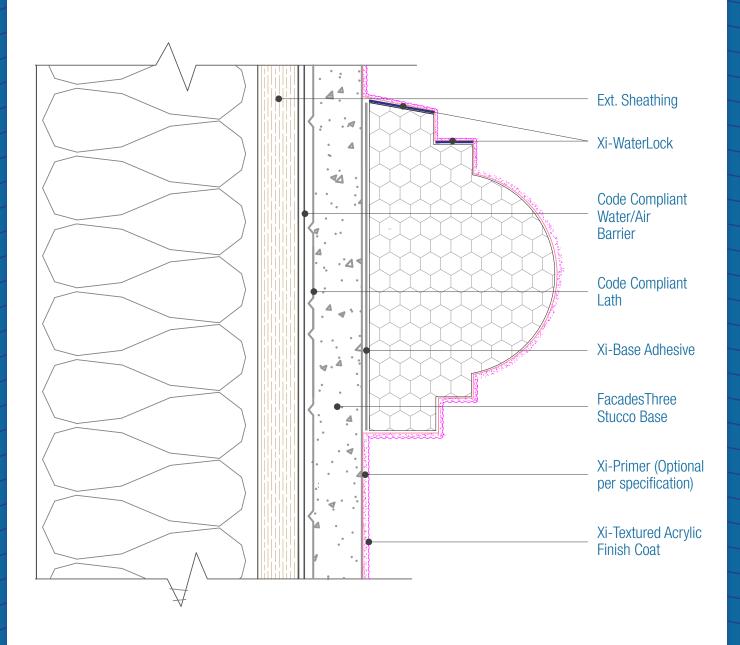

## FacadesThree Stucco Assembly Foam Shape

Date. 06-16-2020 | Detail. f3.l.4 v1

## NOTES:

- 1. Foam shape thickness for Non-combustible construction are limited to 4 inches in thickness.
- 2. Horizontal Sloped surfaces of foam shapes must be coated with FacadesXi-WaterLock.
- 3. Slope Minimums: Standing Snow areas 6:12, No Standing Snow 3:12